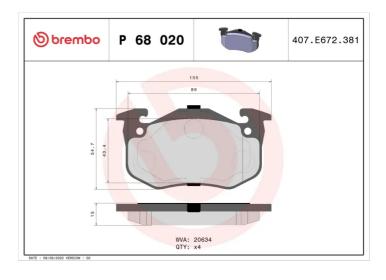

## **BRAKE PAD** P 68 020

## **Technical specifications**

| EAN code<br><b>8020584056837</b> | Axle<br>Front       | Thickness <b>15</b> mm            |
|----------------------------------|---------------------|-----------------------------------|
| Width 105 mm                     | Height 55 mm        | Braking system<br>Bendix          |
| Wear indicator Without           | WVA number<br>20634 | Accessories With anti-squeal shim |