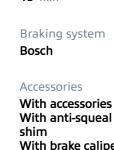

## **Technical specifications** Thickness EAN code Axle 8020584061954 Front 19 mm Width Height 131 mm 62 mm Bosch Accessories Wear indicator WVA number Without 24693 shim With brake caliper bolts

**COMPATIBLE VEHICLES** 