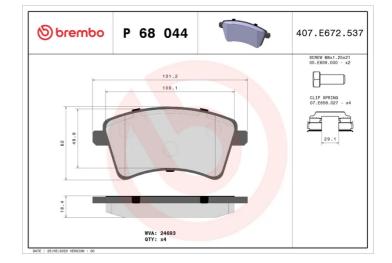

## **Technical specifications** Thickness EAN code Axle 8020584061954 Front 19 mm Width Height 131 mm 62 mm Bosch Accessories Wear indicator WVA number Without 24693 shim With brake caliper bolts

**COMPATIBLE VEHICLES** 