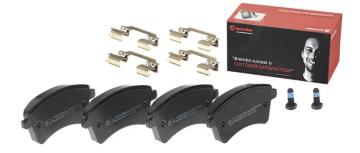

## **BRAKE PAD** P 68 044

The P 68 044 brake pad is synonymous with reliability

The Brembo brake pad guarantees ultimate safety when braking thanks to the use of more than 100 different compounds, designed according to the type of vehicle and use. Stopping distances reduced to a minimum, maximum driving comfort and silent operation are the most important features of Brembo materials. Brembo brake pads are supplied together with an extensive range of accessories and assembly kits for professionalstandard installation.

- **OE-equivalent** 1
- $\checkmark$ Brembo quality
- ECE-R90 certificate
- Safety
- Performance
- Comfort
- With accessories