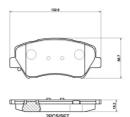

## **Technical specifications**

EAN code Axle Thickness **8020584129463** Front **18** mm

Width Height 132 mm 59 mm

Wear indicator WVA number Accessories

Without 22496,22497,22498 With anti-squeal shim