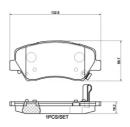

## **Technical specifications**

EAN code Axle Thickness **8020584129463** Front **18** mm

Width Height 132 mm 59 mm

Wear indicator WVA number Accessories

Without 22496,22497,22498 With anti-squeal shim