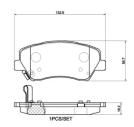

## **Technical specifications**

EAN code Axle Thickness **8020584129463** Front **18** mm

Width Height 132 mm 59 mm

Wear indicator WVA number Accessories

Without 22496,22497,22498 With anti-squeal shim