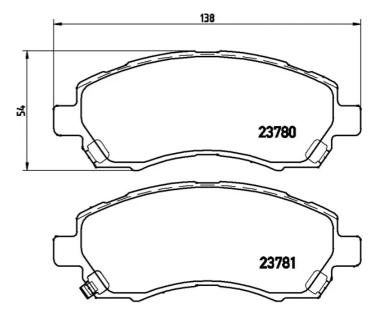

## **Technical specifications**

Acoustic

| EAN code             | Axle         | Thickness      |
|----------------------|--------------|----------------|
| <b>8020584057162</b> | Front        | <b>17</b> mm   |
| Width                | Height       | Braking system |
| <b>138</b> mm        | <b>54</b> mm | <b>Akebono</b> |
| Wear indicator       | WVA number   | Accessories    |

23780,23781,23782

Accessories With anti-squeal shim

**COMPATIBLE VEHICLES** 