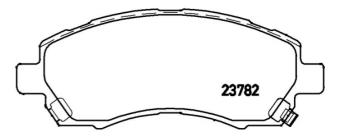

## **Technical specifications**

Acoustic

| EAN code             | Axle         | Thickness      |
|----------------------|--------------|----------------|
| <b>8020584057162</b> | Front        | <b>17</b> mm   |
| Width                | Height       | Braking system |
| <b>138</b> mm        | <b>54</b> mm | <b>Akebono</b> |
| Wear indicator       | WVA number   | Accessories    |

23780,23781,23782

Accessories With anti-squeal shim

**COMPATIBLE VEHICLES** 