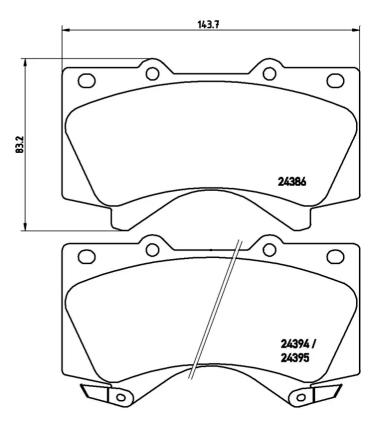

## **Technical specifications**

| EAN code                          | Axle                                   | Thickness                               |
|-----------------------------------|----------------------------------------|-----------------------------------------|
| <b>8020584090930</b>              | Front                                  | <b>18</b> mm                            |
| Width                             | Height                                 | Braking system                          |
| <b>144</b> mm                     | <b>83</b> mm                           | Advics                                  |
| Wear indicator<br><b>Acoustic</b> | WVA number<br><b>24386,24394,24395</b> | Accessories<br>With anti-squeal<br>shim |