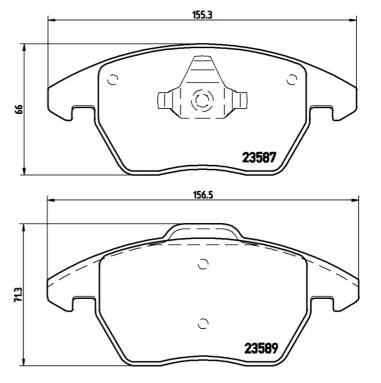

## **Technical specifications**

| EAN code<br><b>8020584062548</b> | Axle<br>Front             | Thickness<br><b>20</b> mm                                           |
|----------------------------------|---------------------------|---------------------------------------------------------------------|
| Width 155 mm                     | Height<br><b>66</b> mm    | Braking system<br><b>Teves</b>                                      |
| Wear indicator<br><b>Without</b> | WVA number<br>23587,23589 | Accessories With accessories With anti-squeal shim With piston clip |