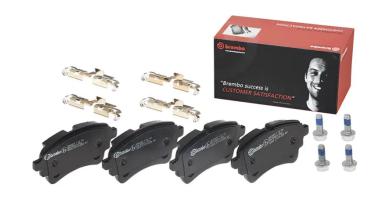

## **BRAKE PAD P 85 186**

## The P 85 186 brake pad is synonymous with reliability

The Brembo brake pad guarantees ultimate safety when braking thanks to the use of more than 100 different compounds, designed according to the type of vehicle and use. Stopping distances reduced to a minimum, maximum driving comfort and silent operation are the most important features of Brembo materials. Brembo brake pads are supplied together with an extensive range of accessories and assembly kits for professional-standard installation.

- ✓ OE-equivalent
- Brembo quality
- ✓ ECE-R90 certificate
- ✓ Safety
- Performance
- ✓ Comfort
- With accessories

Wear indicator

Prepared for wear indicator 2626

WVA number **26265,26266** 

Accessories
With accessories
With anti-squeal
shim
With brake caliper
bolts