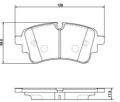

## **Technical specifications**

| EAN code<br><b>8020584120170</b> | Axle<br><b>Rear</b> | Thickness<br><b>18</b> mm |
|----------------------------------|---------------------|---------------------------|
| Width                            | Height              | Braking system            |
| <b>129</b> mm                    | <b>59</b> mm        | TRW                       |