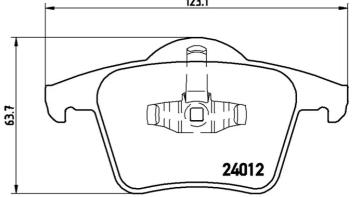

## **Technical specifications**

| EAN code<br><b>8020584059074</b> | Axle<br><b>Rear</b>              | Thickness 18 mm                                                     |
|----------------------------------|----------------------------------|---------------------------------------------------------------------|
| Width<br>123 mm                  | Height 62 mm                     | Braking system<br><b>Teves</b>                                      |
| Wear indicator<br><b>Without</b> | WVA number<br><b>24011,24012</b> | Accessories With accessories With anti-squeal shim With piston clip |