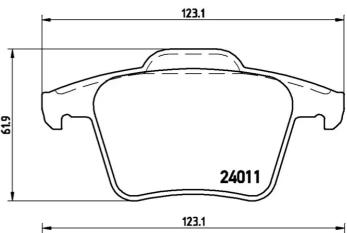

## **Technical specifications**

| EAN code<br><b>8020584059074</b> | Axle<br><b>Rear</b>              | Thickness 18 mm                                                     |
|----------------------------------|----------------------------------|---------------------------------------------------------------------|
| Width<br>123 mm                  | Height 62 mm                     | Braking system<br><b>Teves</b>                                      |
| Wear indicator<br><b>Without</b> | WVA number<br><b>24011,24012</b> | Accessories With accessories With anti-squeal shim With piston clip |