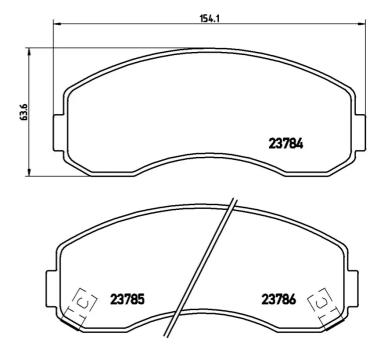

## **Technical specifications**

| EAN code                          | Axle                            | Thickness                               |
|-----------------------------------|---------------------------------|-----------------------------------------|
| 8020584062654                     | Front                           | <b>16</b> mm                            |
| Width                             | Height                          | Braking system                          |
| <b>154</b> mm                     | <b>64</b> mm                    | Sumitomo                                |
| Wear indicator<br><b>Acoustic</b> | WVA number<br>23785,23786,23784 | Accessories<br>With anti-squeal<br>shim |