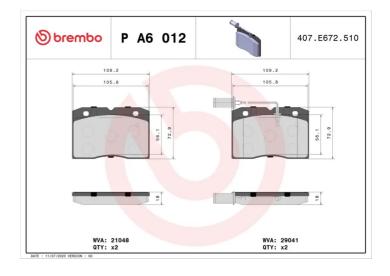

## BRAKE PAD P A6 012

## **Technical specifications**

| EAN code<br><b>8020584059227</b> | Axle<br>Front             | Thickness 18 mm                   |
|----------------------------------|---------------------------|-----------------------------------|
| Width<br>110 mm                  | Height <b>73</b> mm       | Braking system Brembo 1x52        |
| Wear indicator<br>Electric       | WVA number<br>21048,29041 | Accessories With anti-squeal shim |