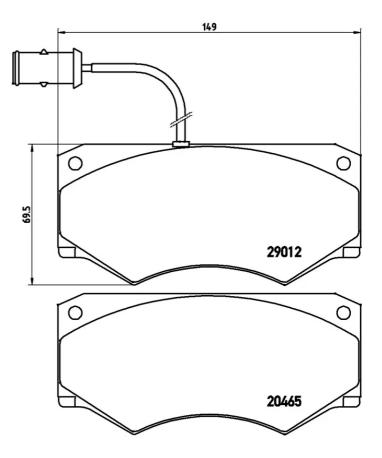

## **Technical specifications**

| EAN code                          | Axle                             | Thickness                           |
|-----------------------------------|----------------------------------|-------------------------------------|
| <b>8020584059234</b>              | <b>Front</b>                     | <b>18</b> mm                        |
| Width                             | Height                           | Braking sys <sup>.</sup>            |
| <b>149</b> mm                     | <b>70</b> mm                     | <b>Perrot</b>                       |
| Wear indicator<br><b>Electric</b> | WVA number<br><b>20465,29012</b> | Accessories<br>With anti-so<br>shim |

| Thickness      |
|----------------|
| <b>18</b> mm   |
|                |
|                |
| Braking system |
| Derret         |

queal shim