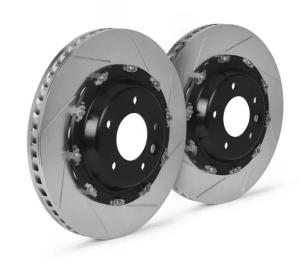

## **BRAKE DISC GT | TY1 102.9006A**

## **Technical specifications**

Diameter Thickness (TH) Height (A) 380 mm 62 mm

Number of holes (C) Brake disc type Centering

10 2 pieces 68 mm

Min. thickness Axle

33 mm Front

Units per box EAN code

2