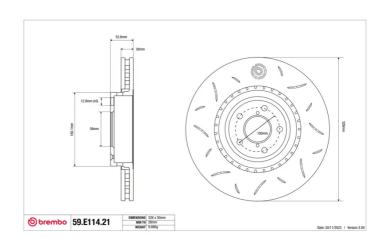

## **Technical specifications**

Diameter Thickness (TH) Height (A)
326 mm 53 mm

Number of holes (C) Brake disc type

Solid

Centering

Solid

Solid

Min. thickness Tightening torque Axle

28,5 mm Too Nm Front

Units per box EAN code **1 8020584604922** 