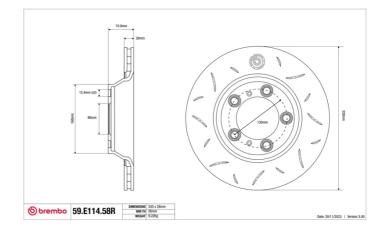

## SPORT | TY3 BRAKE DISC 59.E114.58R

## **Technical specifications**

Diameter Thickness (TH) Height (A)
330 mm 28 mm 75 mm

Number of holes (C) Brake disc type

Solid

Centering

8 mm

Min. thickness Axle **26** mm **Rear right** 

Units per box EAN code **8020584605318** 