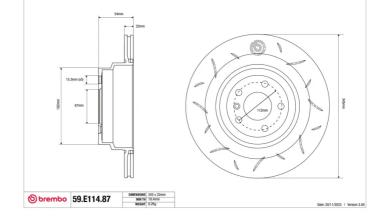

## **Technical specifications**

Diameter Thickness (TH) Height (A)

345 mm

22 mm

54 mm

Number of holes (C) Brake disc type

Centering

Solid

67 mm

Min. thickness Axle **19,4** mm **Rear** 

Units per box EAN code **8020584605608** 