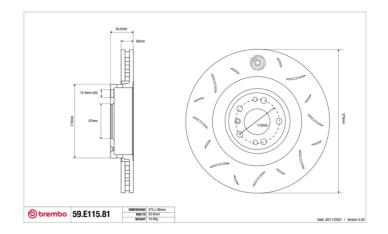

## **Technical specifications**

Diameter Thickness (TH) Height (A) 375 mm 55 mm

Number of holes (C) Brake disc type

Centering

Solid

67 mm

Min. thickness Axle

33,4 mm Front