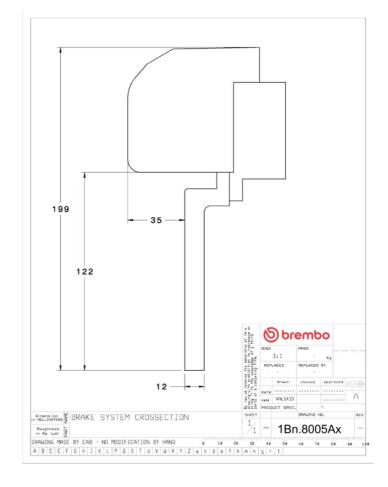

## **Technical specifications**

Axle Diameter Thickness (TH)

**Front** 355 mm 32 mm

Caliper pistons Disc type Caliper type

4 2 pieces 2 pieces

**COMPATIBLE VEHICLES**