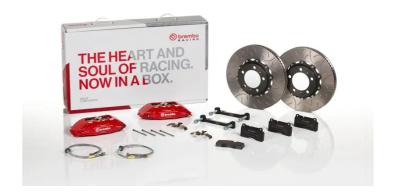

## UPGRADE GT KIT 1B3.8006A\_

## The 1B3.8006A\_ GT kit is synonymous with superior performance

Complete braking systems, comprising components derived from the world of motorsports and offering unrivalled levels of technology on the market. They feature aluminium radial-mounted fixed calipers, with opposing pistons. Depending on the type of system and the required performance level, the calipers can either be in two-parts, monoblock or even monoblock machined from solid billet metal. The uprated brake discs can be integral (one-piece) or composite, drilled or slotted.