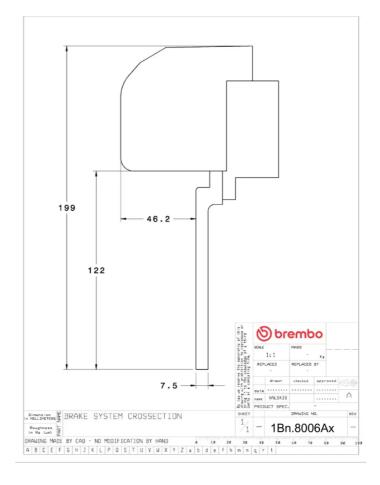

## **Technical specifications**

Axle Diameter Thickness (TH)

**Front** 355 mm 32 mm

Caliper pistons Disc type Caliper type

4 2 pieces 2 pieces

**COMPATIBLE VEHICLES**