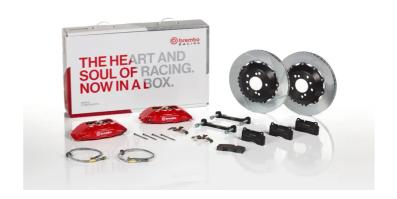

## UPGRADE GT KIT 1H2.8008A\_

## The 1H2.8008A\_ GT kit is synonymous with superior performance

Complete braking systems, comprising components derived from the world of motorsports and offering unrivalled levels of technology on the market. They feature aluminium radial-mounted fixed calipers, with opposing pistons. Depending on the type of system and the required performance level, the calipers can either be in two-parts, monoblock or even monoblock machined from solid billet metal. The uprated brake discs can be integral (one-piece) or composite, drilled or slotted.