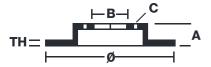

## **Technical specifications**

Axle Diameter Thickness (TH)

**Front** 355 mm 32 mm

Caliper pistons Disc type Caliper type

4 2 pieces 2 pieces

**COMPATIBLE VEHICLES**