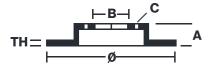

## **Technical specifications**

Axle Diameter Thickness (TH)

**Front** 355 mm 32 mm

Caliper pistons Disc type Caliper type

6 1 piece Monoblock