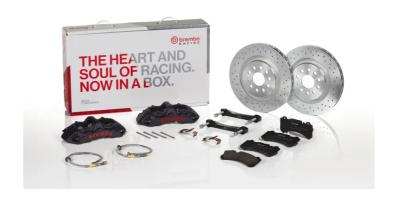

## The 1L4.8018AS GT kit is synonymous with superior performance

Complete braking systems, comprising components derived from the world of motorsports and offering unrivalled levels of technology on the market. They feature aluminium radial-mounted fixed calipers, with opposing pistons. Depending on the type of system and the required performance level, the calipers can either be in two-parts, monoblock or even monoblock machined from solid billet metal. The uprated brake discs can be integral (one-piece) or composite, drilled or slotted.

- Brembo quality
- ✓ Safety
- ✓ Performance
- ✓ Comfort
- Racing inspired
- Sports driving
- ✓ Sporty look

Available in 1 colours