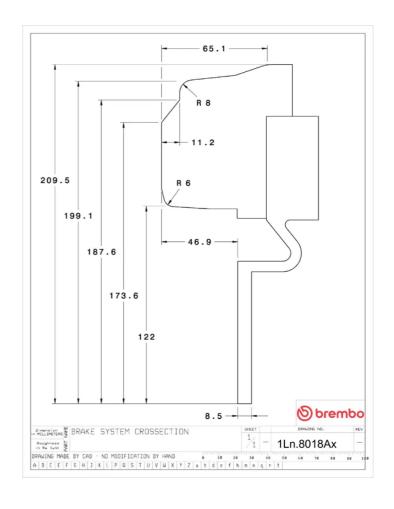

## **Technical specifications**

Axle Diameter Thickness (TH)

**Front** 355 mm 32 mm

Caliper pistons Disc type Caliper type

6 1 piece Monoblock