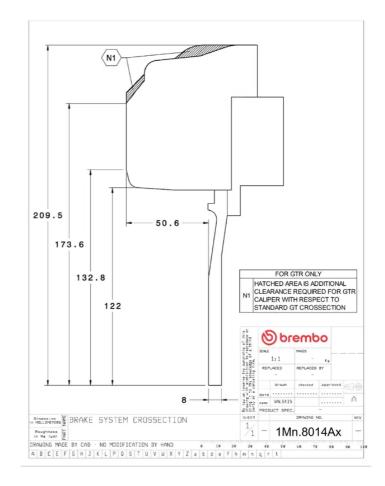

## () brembo

## UPGRADE GT KIT 1M1.8014A\_

The 1M1.8014A\_ GT kit is synonymous with superior performance

Complete braking systems, comprising components derived from the world of motorsports and offering unrivalled levels of technology on the market. They feature aluminium radial-mounted fixed calipers, with opposing pistons. Depending on the type of system and the required performance level, the calipers can either be in two-parts, monoblock or even monoblock machined from solid billet metal. The uprated brake discs can be integral (one-piece) or composite, drilled or slotted.

- Brembo quality
- Safety
- Performance
- Comfort
- Sports driving
- Sporty look

Available in 4 colours

1M1.8014A1

1M1.8014A2

1M1.8014A3

1M1.8014A5





## **Technical specifications**