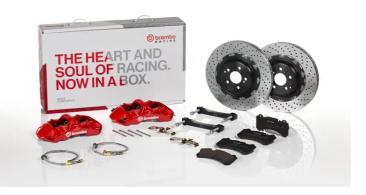

## UPGRADE GT KIT 1M1.8014A\_

The 1M1.8014A\_ GT kit is synonymous with superior performance

Complete braking systems, comprising components derived from the world of motorsports and offering unrivalled levels of technology on the market. They feature aluminium radial-mounted fixed calipers, with opposing pistons. Depending on the type of system and the required performance level, the calipers can either be in two-parts, monoblock or even monoblock machined from solid billet metal. The uprated brake discs can be integral (one-piece) or composite, drilled or slotted.

- Brembo quality
- Safety
- Performance
- Comfort
- Sports driving
- Sporty look

Available in 4 colours

1M1.8014A1

1M1.8014A2

1M1.8014A3

1M1.8014A5