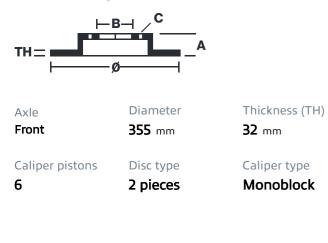

## () brembo

## UPGRADE GT KIT 1M1.8014A\_

The 1M1.8014A\_ GT kit is synonymous with superior performance

Complete braking systems, comprising components derived from the world of motorsports and offering unrivalled levels of technology on the market. They feature aluminium radial-mounted fixed calipers, with opposing pistons. Depending on the type of system and the required performance level, the calipers can either be in two-parts, monoblock or even monoblock machined from solid billet metal. The uprated brake discs can be integral (one-piece) or composite, drilled or slotted.

- Brembo quality
- Safety
- Performance
- Comfort
- Sports driving
- Sporty look

Available in 4 colours

1M1.8014A1

1M1.8014A2

1M1.8014A3

1M1.8014A5





## **Technical specifications**