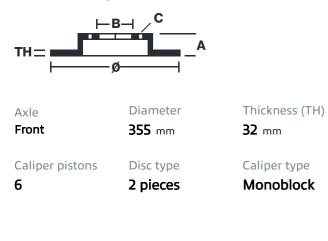

## brembo

## **UPGRADE GT | S KIT** 1M1.8020AS

The 1M1.8020AS GT kit is synonymous with superior performance

Complete braking systems, comprising components derived from the world of motorsports and offering unrivalled levels of technology on the market. They feature aluminium radial-mounted fixed calipers, with opposing pistons. Depending on the type of system and the required performance level, the calipers can either be in two-parts, monoblock or even monoblock machined from solid billet metal. The uprated brake discs can be integral (one-piece) or composite, drilled or slotted.

- Brembo quality
- Safety
- Performance
- Comfort
- **Racing inspired**
- Sports driving
- Sporty look

Available in 1 colours



1M1.8020ASS





## **Technical specifications**