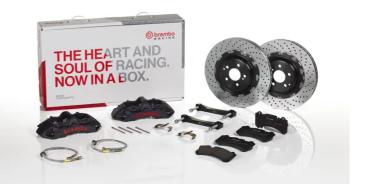

## brembo

## **UPGRADE GT | S KIT** 1M1.8020AS

The 1M1.8020AS GT kit is synonymous with superior performance

Complete braking systems, comprising components derived from the world of motorsports and offering unrivalled levels of technology on the market. They feature aluminium radial-mounted fixed calipers, with opposing pistons. Depending on the type of system and the required performance level, the calipers can either be in two-parts, monoblock or even monoblock machined from solid billet metal. The uprated brake discs can be integral (one-piece) or composite, drilled or slotted.

- Brembo quality
- Safety
- Performance
- Comfort
- **Racing inspired**
- Sports driving
- Sporty look

Available in 1 colours



1M1.8020ASS





## **Technical specifications**