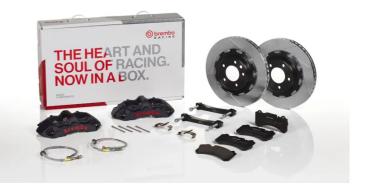

## () brembo

## UPGRADE GT | S KIT 1M2.8011AS

The 1M2.8011AS GT kit is synonymous with superior performance

Complete braking systems, comprising components derived from the world of motorsports and offering unrivalled levels of technology on the market. They feature aluminium radial-mounted fixed calipers, with opposing pistons. Depending on the type of system and the required performance level, the calipers can either be in two-parts, monoblock or even monoblock machined from solid billet metal. The uprated brake discs can be integral (one-piece) or composite, drilled or slotted.

- Brembo quality
- Safety
- Performance
- Comfort
- Racing inspired
- Sports driving
- Sporty look

Available in 1 colours



1M2.8011ASS





## **Technical specifications**