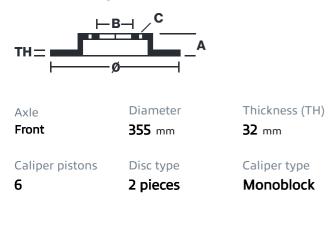

## () brembo

## UPGRADE GT | S KIT 1M2.8011AS

The 1M2.8011AS GT kit is synonymous with superior performance

Complete braking systems, comprising components derived from the world of motorsports and offering unrivalled levels of technology on the market. They feature aluminium radial-mounted fixed calipers, with opposing pistons. Depending on the type of system and the required performance level, the calipers can either be in two-parts, monoblock or even monoblock machined from solid billet metal. The uprated brake discs can be integral (one-piece) or composite, drilled or slotted.

- Brembo quality
- Safety
- Performance
- Comfort
- Racing inspired
- Sports driving
- Sporty look

Available in 1 colours



1M2.8011ASS





## **Technical specifications**