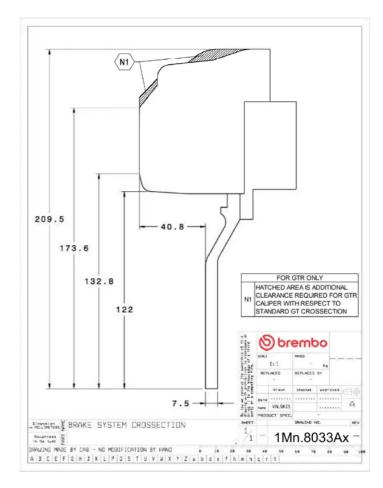

## UPGRADE GT KIT 1M2.8033A\_

The 1M2.8033A\_ GT kit is synonymous with superior performance

Complete braking systems, comprising components derived from the world of motorsports and offering unrivalled levels of technology on the market. They feature aluminium radial-mounted fixed calipers, with opposing pistons. Depending on the type of system and the required performance level, the calipers can either be in two-parts, monoblock or even monoblock machined from solid billet metal. The uprated brake discs can be integral (one-piece) or composite, drilled or slotted.