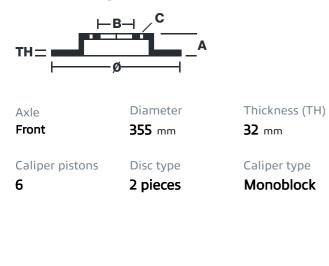

## UPGRADE GT KIT 1M2.8033A\_

The 1M2.8033A\_ GT kit is synonymous with superior performance

Complete braking systems, comprising components derived from the world of motorsports and offering unrivalled levels of technology on the market. They feature aluminium radial-mounted fixed calipers, with opposing pistons. Depending on the type of system and the required performance level, the calipers can either be in two-parts, monoblock or even monoblock machined from solid billet metal. The uprated brake discs can be integral (one-piece) or composite, drilled or slotted.