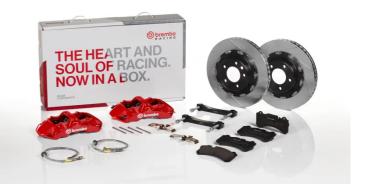

## UPGRADE GT KIT 1M2.8033A\_

The 1M2.8033A\_ GT kit is synonymous with superior performance

Complete braking systems, comprising components derived from the world of motorsports and offering unrivalled levels of technology on the market. They feature aluminium radial-mounted fixed calipers, with opposing pistons. Depending on the type of system and the required performance level, the calipers can either be in two-parts, monoblock or even monoblock machined from solid billet metal. The uprated brake discs can be integral (one-piece) or composite, drilled or slotted.

- Brembo quality
- Safety
- Performance
- Comfort
- Sports driving
- Sporty look

Available in 4 colours

1M2.8033A1

1M2.8033A2

1M2.8033A3

1M2.8033A5