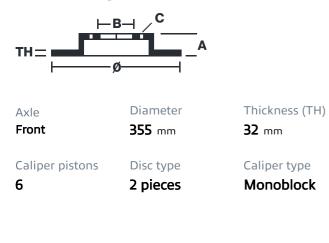

## () brembo

## UPGRADE GT | S KIT 1M2.8045AS

The 1M2.8045AS GT kit is synonymous with superior performance

Complete braking systems, comprising components derived from the world of motorsports and offering unrivalled levels of technology on the market. They feature aluminium radial-mounted fixed calipers, with opposing pistons. Depending on the type of system and the required performance level, the calipers can either be in two-parts, monoblock or even monoblock machined from solid billet metal. The uprated brake discs can be integral (one-piece) or composite, drilled or slotted.

- Brembo quality
- Safety
- Performance
- Comfort
- Racing inspired
- Sports driving
- Sporty look

Available in 1 colours



1M2.8045ASS





## Technical specifications