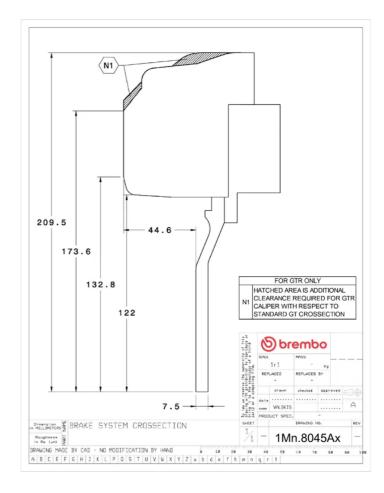

## () brembo

## UPGRADE GT | S KIT 1M2.8045AS

The 1M2.8045AS GT kit is synonymous with superior performance

Complete braking systems, comprising components derived from the world of motorsports and offering unrivalled levels of technology on the market. They feature aluminium radial-mounted fixed calipers, with opposing pistons. Depending on the type of system and the required performance level, the calipers can either be in two-parts, monoblock or even monoblock machined from solid billet metal. The uprated brake discs can be integral (one-piece) or composite, drilled or slotted.

- Brembo quality
- Safety
- Performance
- Comfort
- Racing inspired
- Sports driving
- Sporty look

Available in 1 colours



1M2.8045ASS





## Technical specifications