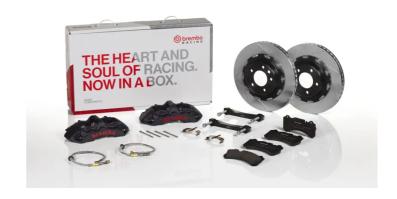

## UPGRADE GT | S KIT 1M2.8061AS

## The 1M2.8061AS GT kit is synonymous with superior performance

Complete braking systems, comprising components derived from the world of motorsports and offering unrivalled levels of technology on the market. They feature aluminium radial-mounted fixed calipers, with opposing pistons. Depending on the type of system and the required performance level, the calipers can either be in two-parts, monoblock or even monoblock machined from solid billet metal. The uprated brake discs can be integral (one-piece) or composite, drilled or slotted.