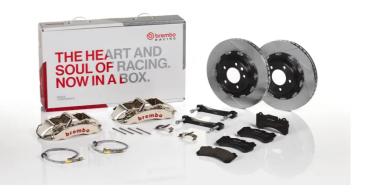

## UPGRADE GT | R KIT 1M2.8071AR

The 1M2.8071AR GT kit is synonymous with superior performance

Complete braking systems, comprising components derived from the world of motorsports and offering unrivalled levels of technology on the market. They feature aluminium radial-mounted fixed calipers, with opposing pistons. Depending on the type of system and the required performance level, the calipers can either be in two-parts, monoblock or even monoblock machined from solid billet metal. The uprated brake discs can be integral (one-piece) or composite, drilled or slotted.