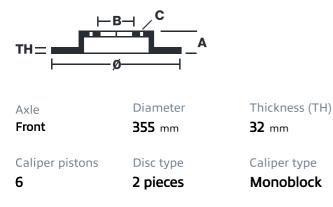

## () brembo

## UPGRADE GT | R KIT 1M2.8071AR

The 1M2.8071AR GT kit is synonymous with superior performance

Complete braking systems, comprising components derived from the world of motorsports and offering unrivalled levels of technology on the market. They feature aluminium radial-mounted fixed calipers, with opposing pistons. Depending on the type of system and the required performance level, the calipers can either be in two-parts, monoblock or even monoblock machined from solid billet metal. The uprated brake discs can be integral (one-piece) or composite, drilled or slotted.

- Brembo quality
- Safety
- Performance
- Comfort
- Racing inspired
- Sports driving
- Sporty look

Available in 1 colours



## **Technical specifications**