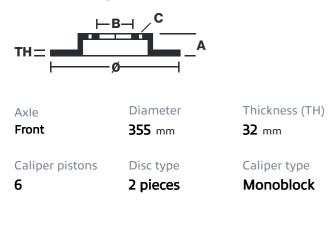

## brembo

## **UPGRADE GT | R KIT** 1M3.8052AR

The 1M3.8052AR GT kit is synonymous with superior performance

Complete braking systems, comprising components derived from the world of motorsports and offering unrivalled levels of technology on the market. They feature aluminium radial-mounted fixed calipers, with opposing pistons. Depending on the type of system and the required performance level, the calipers can either be in two-parts, monoblock or even monoblock machined from solid billet metal. The uprated brake discs can be integral (one-piece) or composite, drilled or slotted.

- Brembo quality
- Safety
- Performance
- Comfort
- **Racing inspired**
- Sports driving
- Sporty look

Available in 1 colours





1M3.8052ARR

## **Technical specifications**