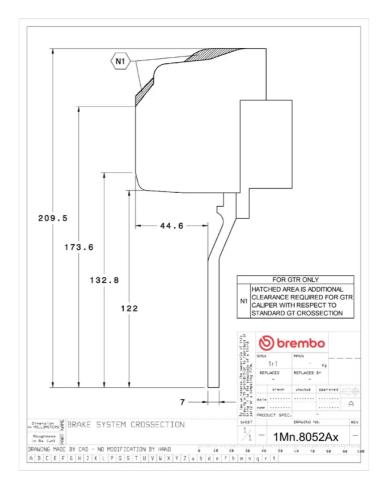

## brembo

## **UPGRADE GT | R KIT** 1M3.8052AR

The 1M3.8052AR GT kit is synonymous with superior performance

Complete braking systems, comprising components derived from the world of motorsports and offering unrivalled levels of technology on the market. They feature aluminium radial-mounted fixed calipers, with opposing pistons. Depending on the type of system and the required performance level, the calipers can either be in two-parts, monoblock or even monoblock machined from solid billet metal. The uprated brake discs can be integral (one-piece) or composite, drilled or slotted.

- Brembo quality
- Safety
- Performance
- Comfort
- **Racing inspired**
- Sports driving
- Sporty look

Available in 1 colours





1M3.8052ARR

## **Technical specifications**