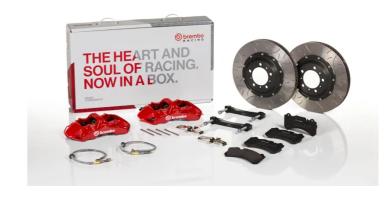

## UPGRADE GT KIT 1M3.8056A\_

## The 1M3.8056A\_ GT kit is synonymous with superior performance

Complete braking systems, comprising components derived from the world of motorsports and offering unrivalled levels of technology on the market. They feature aluminium radial-mounted fixed calipers, with opposing pistons. Depending on the type of system and the required performance level, the calipers can either be in two-parts, monoblock or even monoblock machined from solid billet metal. The uprated brake discs can be integral (one-piece) or composite, drilled or slotted.