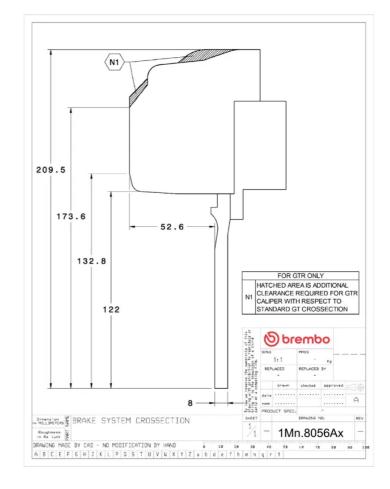

## **Technical specifications**

Axle Diameter Thickness (TH)

**Front** 355 mm 32 mm

Caliper pistons Disc type Caliper type

6 2 pieces Monoblock

**COMPATIBLE VEHICLES**