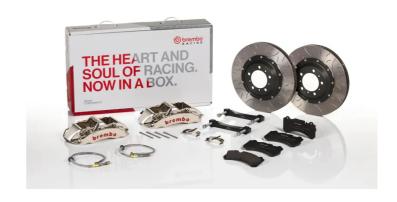

## UPGRADE GT | R KIT 1M3.8062AR

## The 1M3.8062AR GT kit is synonymous with superior performance

Complete braking systems, comprising components derived from the world of motorsports and offering unrivalled levels of technology on the market. They feature aluminium radial-mounted fixed calipers, with opposing pistons. Depending on the type of system and the required performance level, the calipers can either be in two-parts, monoblock or even monoblock machined from solid billet metal. The uprated brake discs can be integral (one-piece) or composite, drilled or slotted.

- ✓ Brembo quality
- ✓ Safety
- ✓ Performance
- ✓ Comfort
- Racing inspired
- Sports driving
- ✓ Sporty look

Available in 1 colours