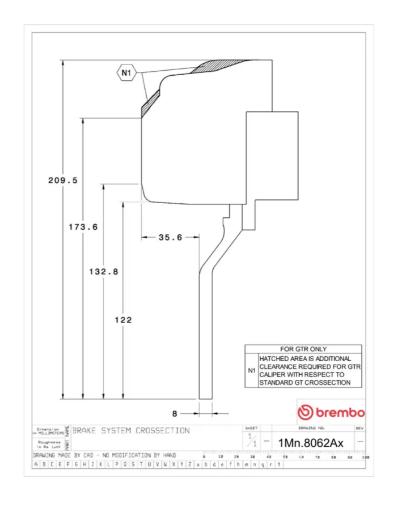

## **Technical specifications**

Axle Diameter Thickness (TH)

**Front** 355 mm 32 mm

Caliper pistons Disc type Caliper type

6 2 pieces Monoblock