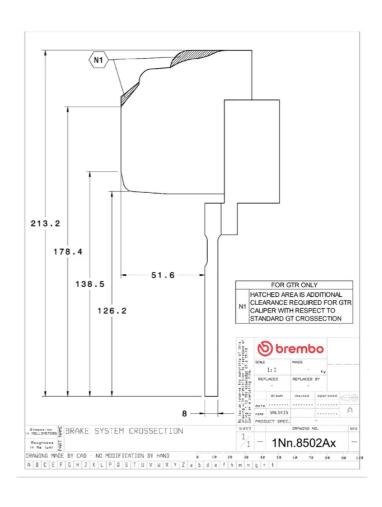

## **Technical specifications**

Axle Diameter Thickness (TH)

**Front** 365 mm 34 mm

Caliper pistons Disc type Caliper type

6 2 pieces Monoblock