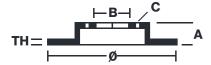

## **Technical specifications**

Axle Diameter Thickness (TH)

Front 405 mm 34 mm

Caliper pistons Disc type Caliper type

6 2 pieces Monoblock