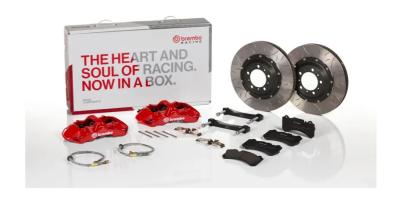

## UPGRADE GT KIT 1N3.9538A\_

## The 1N3.9538A\_ GT kit is synonymous with superior performance

Complete braking systems, comprising components derived from the world of motorsports and offering unrivalled levels of technology on the market. They feature aluminium radial-mounted fixed calipers, with opposing pistons. Depending on the type of system and the required performance level, the calipers can either be in two-parts, monoblock or even monoblock machined from solid billet metal. The uprated brake discs can be integral (one-piece) or composite, drilled or slotted.

- ✓ Brembo quality
- ✓ Safety
- ✓ Performance
- Comfort
- Sports driving
- ✓ Sporty look