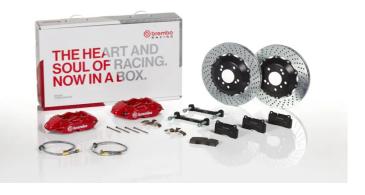

## UPGRADE GT KIT 1P1.8006A\_

The 1P1.8006A\_ GT kit is synonymous with superior performance

Complete braking systems, comprising components derived from the world of motorsports and offering unrivalled levels of technology on the market. They feature aluminium radial-mounted fixed calipers, with opposing pistons. Depending on the type of system and the required performance level, the calipers can either be in two-parts, monoblock or even monoblock machined from solid billet metal. The uprated brake discs can be integral (one-piece) or composite, drilled or slotted.

- Brembo quality
- Safety
- Performance
- Comfort
- Sports driving
- Sporty look

Available in 4 colours

1P1.8006A1

1P1.8006A2

1P1.8006A3