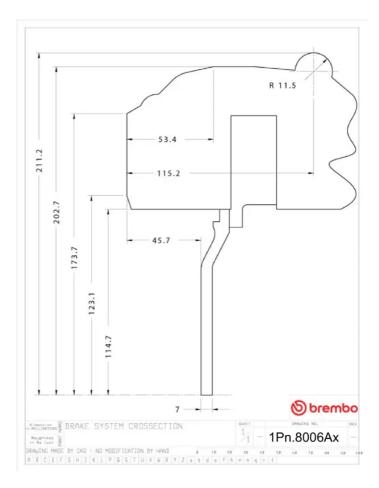

## () brembo

## UPGRADE GT KIT 1P1.8006A\_

The 1P1.8006A\_ GT kit is synonymous with superior performance

Complete braking systems, comprising components derived from the world of motorsports and offering unrivalled levels of technology on the market. They feature aluminium radial-mounted fixed calipers, with opposing pistons. Depending on the type of system and the required performance level, the calipers can either be in two-parts, monoblock or even monoblock machined from solid billet metal. The uprated brake discs can be integral (one-piece) or composite, drilled or slotted.

- Brembo quality
- Safety
- Performance
- Comfort
- Sports driving
- Sporty look

Available in 4 colours

1P1.8006A1

1P1.8006A2

1P1.8006A3





## **Technical specifications**





**COMPATIBLE VEHICLES**