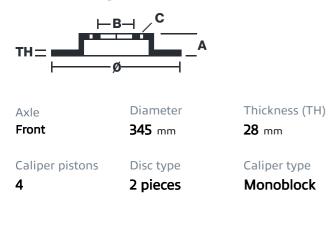

## () brembo

## UPGRADE GT KIT 1P1.8006A\_

The 1P1.8006A\_ GT kit is synonymous with superior performance

Complete braking systems, comprising components derived from the world of motorsports and offering unrivalled levels of technology on the market. They feature aluminium radial-mounted fixed calipers, with opposing pistons. Depending on the type of system and the required performance level, the calipers can either be in two-parts, monoblock or even monoblock machined from solid billet metal. The uprated brake discs can be integral (one-piece) or composite, drilled or slotted.

- Brembo quality
- Safety
- Performance
- Comfort
- Sports driving
- Sporty look

Available in 4 colours

1P1.8006A1

1P1.8006A2

1P1.8006A3





## **Technical specifications**





**COMPATIBLE VEHICLES**