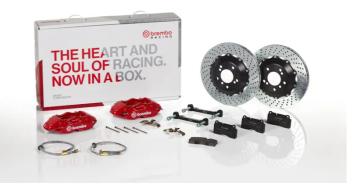

## UPGRADE GT KIT 1P1.8509A\_

The 1P1.8509A\_ GT kit is synonymous with superior performance

Complete braking systems, comprising components derived from the world of motorsports and offering unrivalled levels of technology on the market. They feature aluminium radial-mounted fixed calipers, with opposing pistons. Depending on the type of system and the required performance level, the calipers can either be in two-parts, monoblock or even monoblock machined from solid billet metal. The uprated brake discs can be integral (one-piece) or composite, drilled or slotted.

- Brembo quality
- Safety
- Performance
- Comfort
- Sports driving
- Sporty look

Available in 4 colours

1P1.8509A1

1P1.8509A2

1P1.8509A3 – 1P1.8509A5