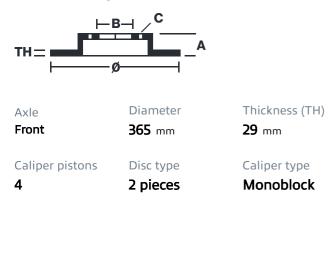

## () brembo

## UPGRADE GT KIT 1P1.8509A\_

The 1P1.8509A\_ GT kit is synonymous with superior performance

Complete braking systems, comprising components derived from the world of motorsports and offering unrivalled levels of technology on the market. They feature aluminium radial-mounted fixed calipers, with opposing pistons. Depending on the type of system and the required performance level, the calipers can either be in two-parts, monoblock or even monoblock machined from solid billet metal. The uprated brake discs can be integral (one-piece) or composite, drilled or slotted.

- Brembo quality
- Safety
- Performance
- Comfort
- Sports driving
- Sporty look

Available in 4 colours

1P1.8509A1

1P1.8509A2

1P1.8509A3 – 1P1.8509A5





## **Technical specifications**





**COMPATIBLE VEHICLES**