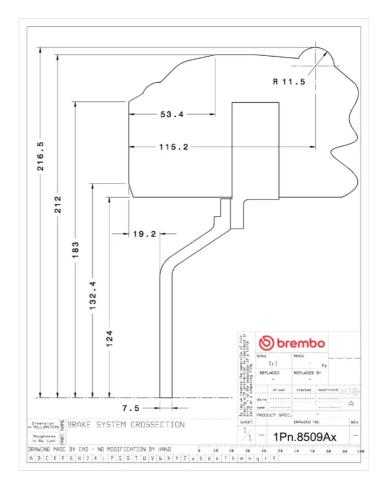

## () brembo

## UPGRADE GT KIT 1P1.8509A\_

The 1P1.8509A\_ GT kit is synonymous with superior performance

Complete braking systems, comprising components derived from the world of motorsports and offering unrivalled levels of technology on the market. They feature aluminium radial-mounted fixed calipers, with opposing pistons. Depending on the type of system and the required performance level, the calipers can either be in two-parts, monoblock or even monoblock machined from solid billet metal. The uprated brake discs can be integral (one-piece) or composite, drilled or slotted.

- Brembo quality
- Safety
- Performance
- Comfort
- Sports driving
- Sporty look

Available in 4 colours

1P1.8509A1

1P1.8509A2

1P1.8509A3 – 1P1.8509A5





## **Technical specifications**





**COMPATIBLE VEHICLES**