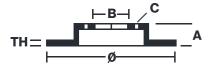

## **Technical specifications**

Axle Diameter Thickness (TH)

Front 405 mm 34 mm

Caliper pistons Disc type Caliper type

6 2 pieces BM monoblock

**COMPATIBLE VEHICLES**