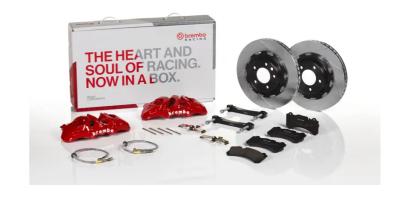

## The 1T2.9510A\_ GT kit is synonymous with superior performance

Complete braking systems, comprising components derived from the world of motorsports and offering unrivalled levels of technology on the market. They feature aluminium radial-mounted fixed calipers, with opposing pistons. Depending on the type of system and the required performance level, the calipers can either be in two-parts, monoblock or even monoblock machined from solid billet metal. The uprated brake discs can be integral (one-piece) or composite, drilled or slotted.