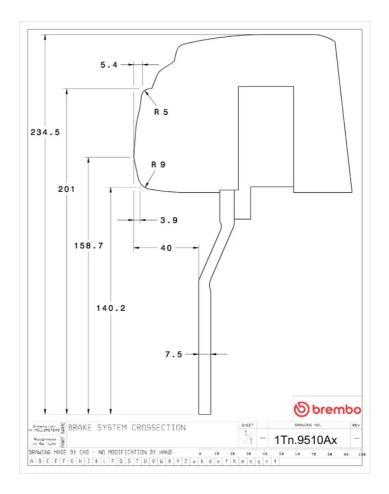

## **Technical specifications**

Axle Diameter Thickness (TH)

Front 405 mm 34 mm

Caliper pistons Disc type Caliper type

6 2 pieces BM monoblock

**COMPATIBLE VEHICLES**