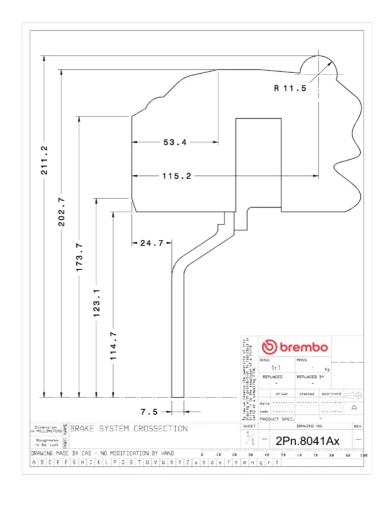

## **Technical specifications**

Axle Diameter Thickness (TH)

**Rear** 345 mm 28 mm

Caliper pistons Disc type Caliper type

4 2 pieces Monoblock