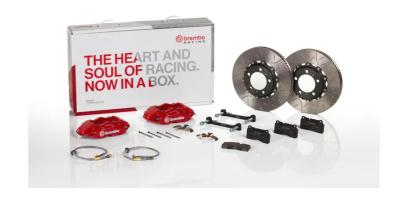

## **UPGRADE GT KIT** 2P3.8041A

## The 2P3.8041A GT kit is synonymous with superior performance

Complete braking systems, comprising components derived from the world of motorsports and offering unrivalled levels of technology on the market. They feature aluminium radial-mounted fixed calipers, with opposing pistons. Depending on the type of system and the required performance level, the calipers can either be in two-parts, monoblock or even monoblock machined from solid billet metal. The uprated brake discs can be integral (one-piece) or composite, drilled or slotted.

## Available in 4 colours

2P3.8041A1

2P3.8041A2

2P3.8041A3

2P3.8041A5