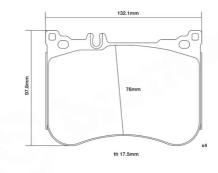

## **Technical specifications**

Width Thickness 18 mm

Wear indicator
Prepared for wear indicator

WVA number
Axle
25179

Front

EAN code **8020584603857** 