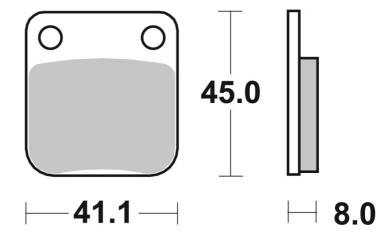

## **Technical specifications**

Width Height Thickness mm 45 mm 3,5 mm

Compound Units per box

Carbon ceramic 2

**COMPATIBLE VEHICLES**