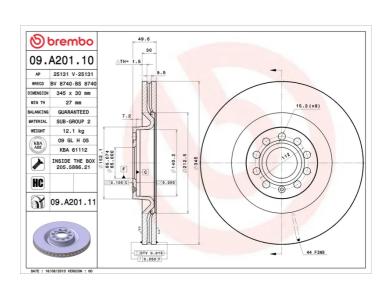

## **BRAKE DISC 09.A201.10**

## **Technical specifications**

| EAN code<br><b>8020584018095</b>  | Axle<br>Front              | Diameter Ø  345 mm          |
|-----------------------------------|----------------------------|-----------------------------|
| Thickness (TH) <b>30</b> mm       | Height (A) 49 mm           | Number of holes (C) 5       |
| Brake disc type <b>Ventilated</b> | Centering (B) <b>65</b> mm | Min. thickness <b>27</b> mm |