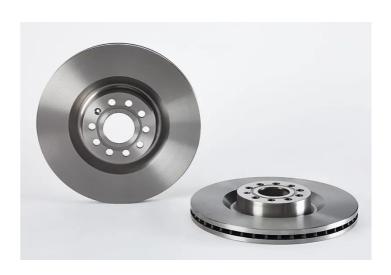

## **BRAKE DISC 09.A201.10**

## The 09.A201.10 brake disc is synonymous with reliability

The Brembo brake disc is fully interchangeable with an Original Equipment brake disc. The control of the entire production cycle allows Brembo to offer brake discs with outstanding performance levels, reliability, durability and comfort in all conditions of use. All Brembo brake discs are accompanied by the ECE-R90 homologation.