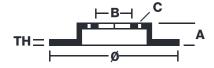

## **Technical specifications**

| EAN code<br><b>8020584018095</b>  | Axle<br>Front              | Diameter Ø  345 mm          |
|-----------------------------------|----------------------------|-----------------------------|
| Thickness (TH) <b>30</b> mm       | Height (A) 49 mm           | Number of holes (C) 5       |
| Brake disc type <b>Ventilated</b> | Centering (B) <b>65</b> mm | Min. thickness <b>27</b> mm |