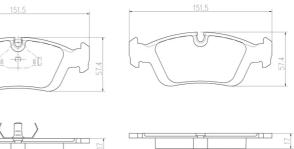

## **Technical specifications**

EAN code Thickness **8020584112700 17** mm

Width Height Braking system

152 mm Teves

Accessories

Wear indicator WVA number With accessories With anti-squeal shim

With accessories
With anti-squeal
shim
With piston clip

2PCS/SET