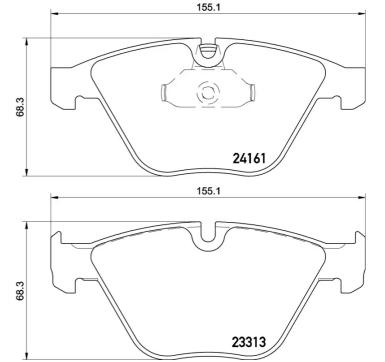

- OE-equivalent
- Brembo quality
- ECE-R90 certificate
- Safety
- Performance
- Comfort
- With accessories

**Technical specifications** 

| EAN code                                         | Axle                      | Thickness                                                                       |
|--------------------------------------------------|---------------------------|---------------------------------------------------------------------------------|
| 8020584102756                                    | Front                     | <b>20</b> mm                                                                    |
| Width                                            | Height                    | Braking system                                                                  |
| <b>155</b> mm                                    | <b>68</b> mm              | <b>Teves</b>                                                                    |
| Wear indicator<br>Prepared for wear<br>indicator | WVA number<br>23313,24161 | Accessories<br>With accessories<br>With anti-squeal<br>shim<br>With piston clip |