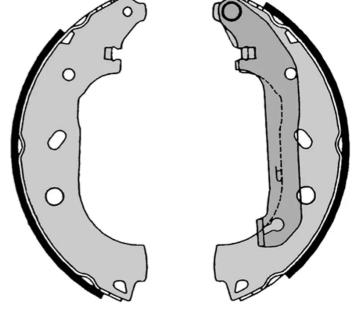

## SHOE S 24 539

## The S 24 539 brake shoe is synonymous with reliability

Brembo brake shoes of original equipment quality guarantee the safe and reliable performance of your drum braking system. All Brembo brake shoes are accompanied by a ECE-R90 homologation certificate.

## **Technical specifications**

EAN code 8432509641187

Rear

Diameter **229** mm

Braking system

Parking brake lever

Width **57** mm

AP Lockheed