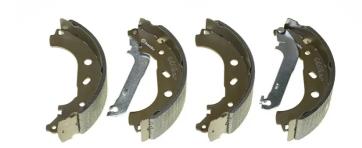

## SHOE S 24 539

## The S 24 539 brake shoe is synonymous with reliability

Brembo brake shoes of original equipment quality guarantee the safe and reliable performance of your drum braking system. All Brembo brake shoes are accompanied by a ECE-R90 homologation certificate.

## **Technical specifications**

EAN code 8432509641187

Rear

Diameter **229** mm

Braking system

Parking brake lever

Width **57** mm

AP Lockheed