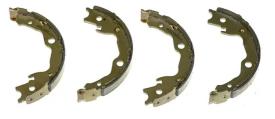

## SHOE S 56 545

The S 56 545 brake shoe is synonymous with reliability

Brembo brake shoes of original equipment quality guarantee the safe and reliable performance of your drum braking system. All Brembo brake shoes are accompanied by a ECE-R90 homologation certificate.

## **Technical specifications**

EAN code Rear 8432509651681

Diameter 172 mm

Width 32 mm

Type Parking brake

Can not be used for 01034