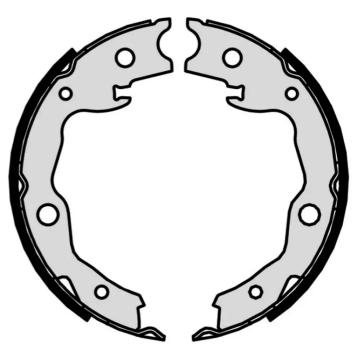

## SHOE S 56 545

The S 56 545 brake shoe is synonymous with reliability

Brembo brake shoes of original equipment quality guarantee the safe and reliable performance of your drum braking system. All Brembo brake shoes are accompanied by a ECE-R90 homologation certificate.

## **Technical specifications**

EAN code Rear 8432509651681

Diameter 172 mm

Width 32 mm

Type Parking brake

Can not be used for 01034