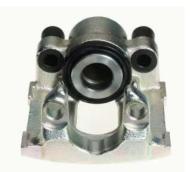

## CALIPER F 06 122

## The F 06 122 caliper is synonymous with reliability

Designed to provide the same performance as new calipers, Brembo remanufactured calipers embody an alternative solution to replacing broken or worn parts with new ones. The brake caliper remanufacturing process involves cleaning and applying a surface treatment to the caliper body, and the renewing of all worn internal components with new ones. The final testing at the end of this process guarantees a Brembo certified product.

## **Technical specifications**

EAN code Axle Diameter
8020584501238 Rear 42 mm

Number of pistons Braking system Position
1 ATE Left

**COMPATIBLE VEHICLES** 