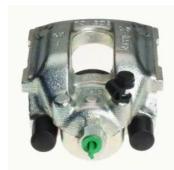

## CALIPER F 06 122

## The F 06 122 caliper is synonymous with reliability

Designed to provide the same performance as new calipers, Brembo remanufactured calipers embody an alternative solution to replacing broken or worn parts with new ones. The brake caliper remanufacturing process involves cleaning and applying a surface treatment to the caliper body, and the renewing of all worn internal components with new ones. The final testing at the end of this process guarantees a Brembo certified product.

## **Technical specifications**

EAN code Axle Diameter
8020584501238 Rear 42 mm

Number of pistons Braking system Position
1 ATE Left

**COMPATIBLE VEHICLES** 