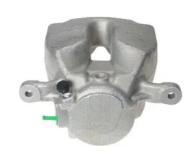

## CALIPER F 06 279

## The F 06 279 caliper is synonymous with reliability

Designed to provide the same performance as new calipers, Brembo remanufactured calipers embody an alternative solution to replacing broken or worn parts with new ones. The brake caliper remanufacturing process involves cleaning and applying a surface treatment to the caliper body, and the renewing of all worn internal components with new ones. The final testing at the end of this process guarantees a Brembo certified product.

## **Technical specifications**

| EAN code          | Axle            | Diameter     |
|-------------------|-----------------|--------------|
| 8020584547960     | Front           | <b>60</b> mm |
| Number of sisters | Deskies austres | Danitian     |
| Number of pistons | Braking system  | Position     |
| 1                 | TRW             | Right        |