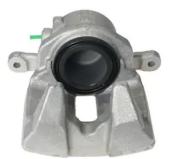

## CALIPER F 06 279

## The F 06 279 caliper is synonymous with reliability

Designed to provide the same performance as new calipers, Brembo remanufactured calipers embody an alternative solution to replacing broken or worn parts with new ones. The brake caliper remanufacturing process involves cleaning and applying a surface treatment to the caliper body, and the renewing of all worn internal components with new ones. The final testing at the end of this process guarantees a Brembo certified product.

## **Technical specifications**

| EAN code          | Axle            | Diameter     |
|-------------------|-----------------|--------------|
| 8020584547960     | Front           | <b>60</b> mm |
| Number of sisters | Deskies austres | Danitian     |
| Number of pistons | Braking system  | Position     |
| 1                 | TRW             | Right        |