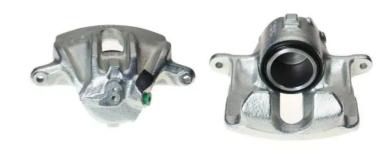

## CALIPER F 23 087

## The F 23 087 caliper is synonymous with reliability

Designed to provide the same performance as new calipers, Brembo remanufactured calipers embody an alternative solution to replacing broken or worn parts with new ones. The brake caliper remanufacturing process involves cleaning and applying a surface treatment to the caliper body, and the renewing of all worn internal components with new ones. The final testing at the end of this process guarantees a Brembo certified product.