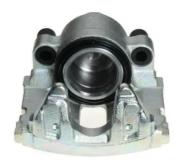

## CALIPER F 24 065

## The F 24 065 caliper is synonymous with reliability

Designed to provide the same performance as new calipers, Brembo remanufactured calipers embody an alternative solution to replacing broken or worn parts with new ones. The brake caliper remanufacturing process involves cleaning and applying a surface treatment to the caliper body, and the renewing of all worn internal components with new ones. The final testing at the end of this process guarantees a Brembo certified product.

## **Technical specifications**

| EAN code          | Axle                | Diameter                 |
|-------------------|---------------------|--------------------------|
| 8020584505946     | Front               | <b>60</b> mm             |
| Number of pistons | Braking system  ATE | Position<br><b>Right</b> |