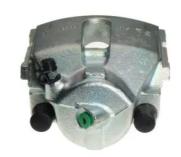

## CALIPER F 24 065

## The F 24 065 caliper is synonymous with reliability

Designed to provide the same performance as new calipers, Brembo remanufactured calipers embody an alternative solution to replacing broken or worn parts with new ones. The brake caliper remanufacturing process involves cleaning and applying a surface treatment to the caliper body, and the renewing of all worn internal components with new ones. The final testing at the end of this process guarantees a Brembo certified product.

## **Technical specifications**

| EAN code          | Axle                | Diameter                 |
|-------------------|---------------------|--------------------------|
| 8020584505946     | Front               | <b>60</b> mm             |
| Number of pistons | Braking system  ATE | Position<br><b>Right</b> |