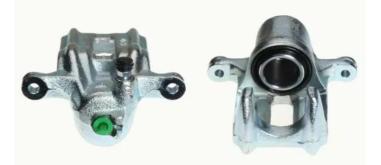

## CALIPER F 28 046

The F 28 046 caliper is synonymous with reliability

Designed to provide the same performance as new calipers, Brembo remanufactured calipers embody an alternative solution to replacing broken or worn parts with new ones. The brake caliper remanufacturing process involves cleaning and applying a surface treatment to the caliper body, and the renewing of all worn internal components with new ones. The final testing at the end of this process guarantees a Brembo certified product.

## **Technical specifications**

| EAN code          | Axle           | Diameter     |
|-------------------|----------------|--------------|
| 8020584507513     | Rear           | <b>38</b> mm |
|                   |                |              |
| Number of pistons | Braking system | Position     |
| 1                 | NISSIN         | Left         |