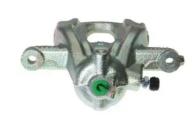

## CALIPER F 28 138

## The F 28 138 caliper is synonymous with reliability

Designed to provide the same performance as new calipers, Brembo remanufactured calipers embody an alternative solution to replacing broken or worn parts with new ones. The brake caliper remanufacturing process involves cleaning and applying a surface treatment to the caliper body, and the renewing of all worn internal components with new ones. The final testing at the end of this process guarantees a Brembo certified product.

## **Technical specifications**

EAN code Axle Diameter
8020584536704 Rear 38 mm

Number of pistons Braking system Position
1 BOSCH Left