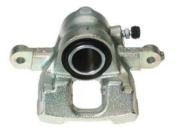

## CALIPER F 28 138

## The F 28 138 caliper is synonymous with reliability

Designed to provide the same performance as new calipers, Brembo remanufactured calipers embody an alternative solution to replacing broken or worn parts with new ones. The brake caliper remanufacturing process involves cleaning and applying a surface treatment to the caliper body, and the renewing of all worn internal components with new ones. The final testing at the end of this process guarantees a Brembo certified product.

## **Technical specifications**

EAN code Axle Diameter
8020584536704 Rear 38 mm

Number of pistons Braking system Position
1 BOSCH Left