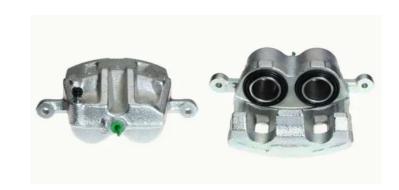

## CALIPER F 30 042

## The F 30 042 caliper is synonymous with reliability

Designed to provide the same performance as new calipers, Brembo remanufactured calipers embody an alternative solution to replacing broken or worn parts with new ones. The brake caliper remanufacturing process involves cleaning and applying a surface treatment to the caliper body, and the renewing of all worn internal components with new ones. The final testing at the end of this process guarantees a Brembo certified product.

## **Technical specifications**

| EAN code          | Axle           | Diameter     |
|-------------------|----------------|--------------|
| 8020584508916     | Front          | <b>43</b> mm |
|                   |                |              |
| Number of pistons | Braking system | Position     |
| 2                 | MANDO          | Left         |